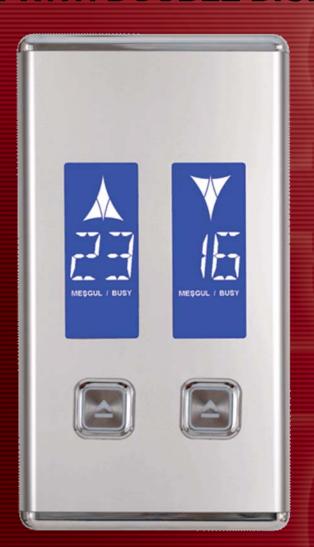

# aktel AK-215 AK-220 DOUBLE VERTICAL/FOUR LANDING PUSH BUTTON WITH DOUBLE DIGITAL