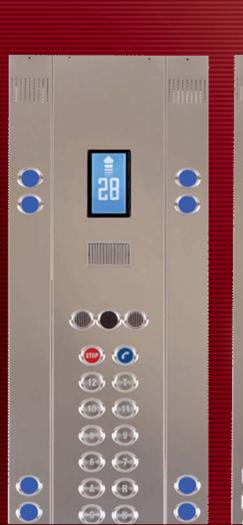

R PANELS (L.O.P)

**AK 100 AK 200** 

AK 110 AK 210

AK 120 AK 215

AK 150 AK 220

AK 160 AK 300



### CAR PANELS (C.O.P)

**AK 500** 

**AK 600** 

**AK 700** 

## AK-100 SINGLE LANDING PUSH BUTTON



## AK-110 DOUBLE LANDING PUSH BUTTON



## AK-120 SINGLE LANDING PUSH BUTTON WITH DIGITAL



# aktel\* AK-150 SINGLE LANDING PUSH BUTTON WITH DIGITAL



# aktel® AK-160 DOUBLE LANDING PUSH BUTTON WITH DIGITAL



### **AK-200 AK-210**

#### SINGLE/DOUBLE BUTTON WITH DOUBLE DIGITAL





# aktel AK-215 AK-220 DOUBLE VERTICAL/FOUR LANDING PUSH BUTTON WITH DOUBLE DIGITAL







### **AK-300 UPPER INDICATOR**



### **AK-500 HALF LENGTH PANEL**









## aktel<sup>®</sup> AK-600 FULL LENGHT PANEL













































#### **AK-700 FULL LENGHT PANEL WITH SIDE LIGHTS**





TEAL

CAFE

REST

### **BUTTONS**

**MD.11** 

**MD.12** 

**MD.13** 

**MD.14** 









**MD.15** 

**MD.16** 

**MD.17** 

**MD.18** 











#### **AKTEL ELEVATOR COMPANY**

Ferhatpasa Mah. G -17. Sk. No:132 Atasehir ISTANBUL / TURKEY

Tel: 0090 216 661 29 79

Fax: 0090 216 661 29 10

URL: www.aktelasansor.com.tr

E mail: sezersen@aktelasansor.com.tr

info@aktelasansor.com.tr