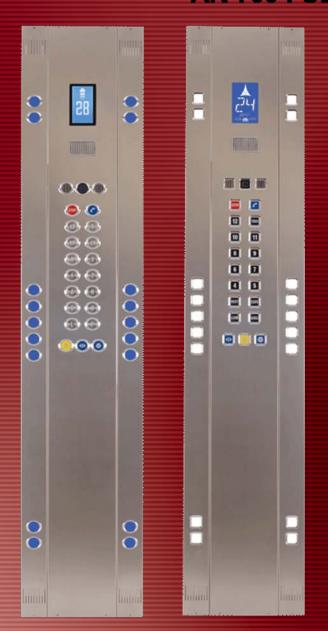

### CAR PANELS (C.O.P)

**AK 500** 

**AK 600** 

**AK 700** 

## aktel<sup>®</sup> AK-600 FULL LENGHT PANEL

#### **AK-700 FULL LENGHT PANEL WITH SIDE LIGHTS**

TEAL

CAFE

REST