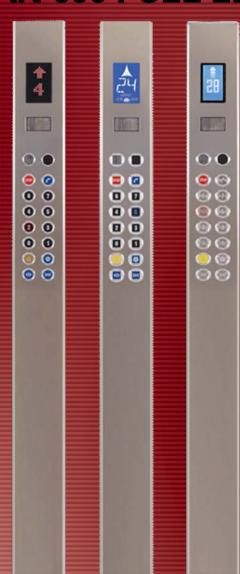

### **AK-300 UPPER INDICATOR**

### **AK-500 HALF LENGTH PANEL**

## aktel<sup>®</sup> AK-600 FULL LENGHT PANEL