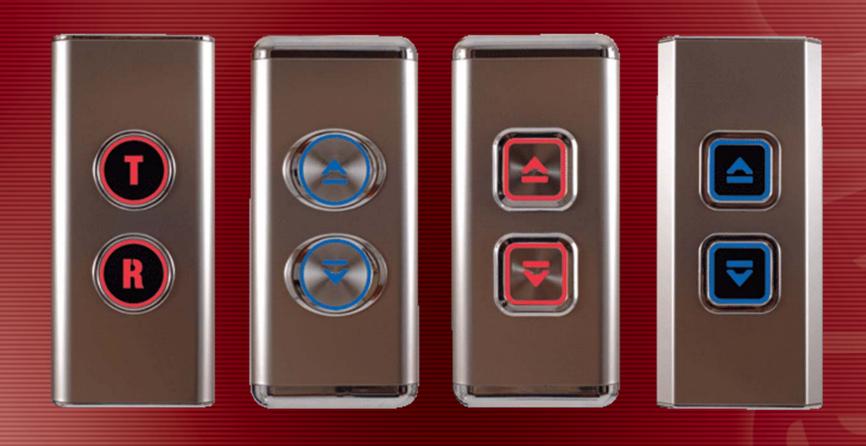

## AK-110 DOUBLE LANDING PUSH BUTTON

# aktel® AK-160 DOUBLE LANDING PUSH BUTTON WITH DIGITAL