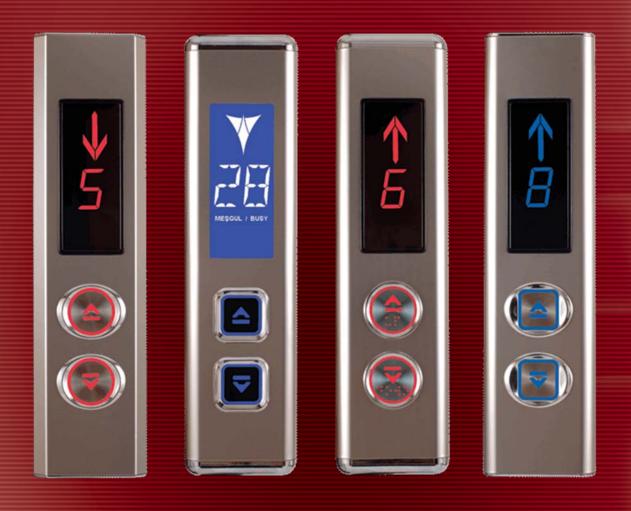

## AK-100 SINGLE LANDING PUSH BUTTON

## AK-110 DOUBLE LANDING PUSH BUTTON

## AK-120 SINGLE LANDING PUSH BUTTON WITH DIGITAL

# aktel\* AK-150 SINGLE LANDING PUSH BUTTON WITH DIGITAL

# aktel® AK-160 DOUBLE LANDING PUSH BUTTON WITH DIGITAL