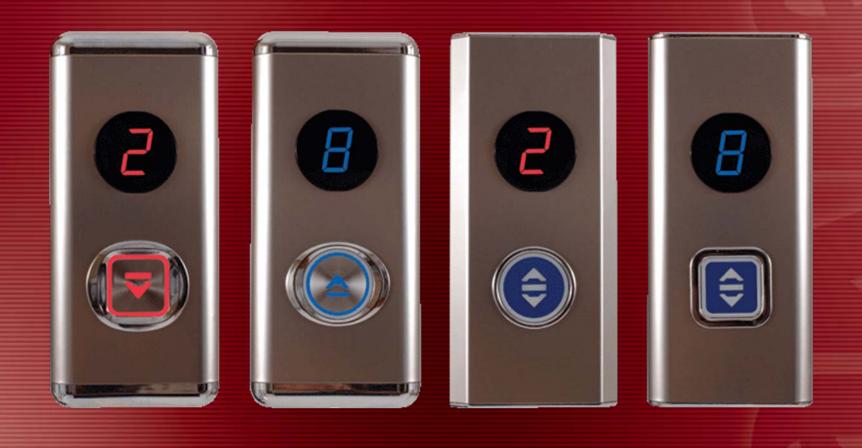

## AK-120 SINGLE LANDING PUSH BUTTON WITH DIGITAL

# aktel\* AK-150 SINGLE LANDING PUSH BUTTON WITH DIGITAL

### **AK-200 AK-210**

#### SINGLE/DOUBLE BUTTON WITH DOUBLE DIGITAL