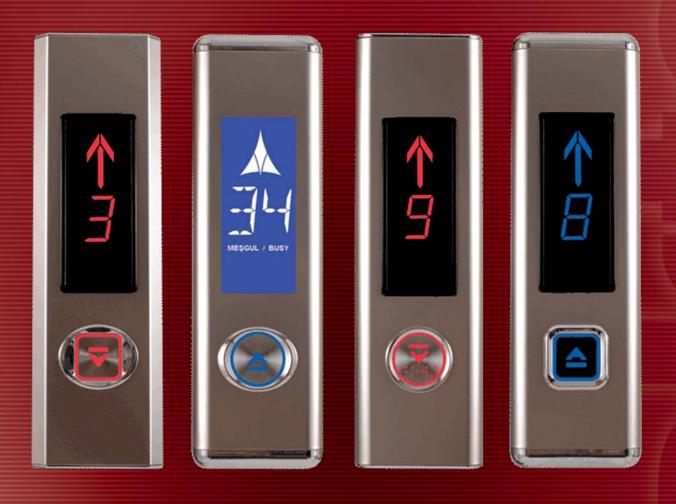

# aktel AK-215 AK-220 DOUBLE VERTICAL/FOUR LANDING PUSH BUTTON WITH DOUBLE DIGITAL

### **AK-300 UPPER INDICATOR**