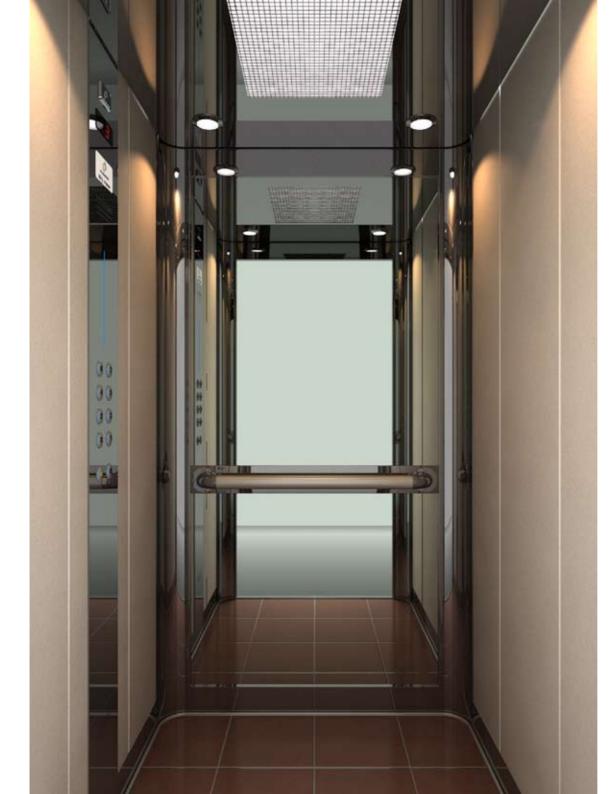

### **CEILING**

Type: Special Ceiling L710 (with fiber optics and spots)
Material: Stainless Steel Mirror Light Type: 10 spots and fiber optics

### **WALLS**

Combination of Stainless Steel Checks and Special HP Laminate 21/370

### CORNERS – SHADOW GAPS – SKIRTINGS

Inward Curves, Shadow gaps and Skirtings Stainless Steel Checks

### **FLOOR**

Artificial Granite Regal Red

### HANDRAIL

105 Stainless Steel Mirror

### MIRROR

Half Width / Full Width

### **CAR OPERATING PANEL**

AKC BES Stainless Steel Satin with Blue Line