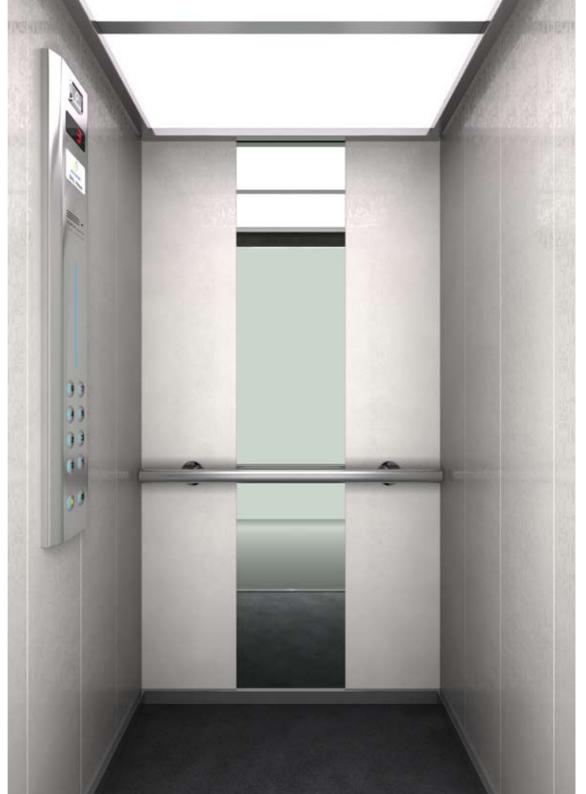

### $\frac{\text{Classic Athena}}{A310}$

### **CEILING**

Type: 05 Material: Stainless Steel Mirror and plexiglass Light Type: 3 fluorescent tubes

### WALLS

Laminate (DU) 5610 HG

### **CORNERS - SKIRTINGS**

Stainless Steel Satin

### **FLOOR**

Elastic Black Metal

### HANDRAIL

K4 Stainless Steel Satin

### **MIRROR**

Half Width / Full Width

### **CAR OPERATING PANEL**

CEILING

Type: 010

Material: White Steel Sheet Light Type: 2 fluorescent tubes

WALLS

Skinplate A90GTA

**CORNERS - SKIRTINGS** 

Skinplate PPS93