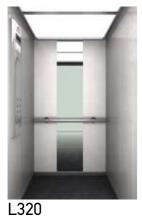

## $\frac{\text{Modern Life}}{L320}$

### **CEILING**

Type: 05 Material: Stainless Steel Satin and plexiglass Light Type: 3 fluorescent tubes

### WALLS

Skinplate PPS13

### **SKIRTINGS**

Stainless Steel Satin

### **FLOOR**

Elastic Anthracite 6727

### HANDRAIL

K2 Aluminium

### MIRROR

Full Width / Half Width

### **CAR OPERATING PANEL**

L720

L520

L 530

L710

L310