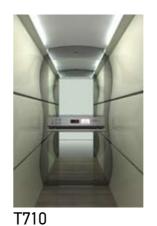

### Future Trend T710

andreas zapatinas | design

### **Patent Pending**

### CEILING

Type: Special Ceiling T710 (Curved Steel Sheet White with hidden light) Light Type: 2 fluorescent tubes

### WALLS

Curved Steel Sheet 850

### SHADOW GAPS - DOOR POSTS

Stainless Steel Mirror (Door Posts min 80mm)

### **FLOOR**

Laminate 37372

### HANDRAIL

K2 Stainless Steel Mirror

### MIRROR

Full Width / Full Width

### CAR OPERATING PANEL