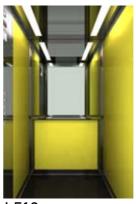

or

### **MIRROR**

Half Width / Full Width

### **CAR OPERATING PANEL**







## $\frac{\text{Modern Life}}{L310}$

### **CEILING**

Type: 010 Material: Stainless Steel Mirror Light Type: 3 fluorescent tubes

### WALLS

Material: Stainless Steel Satin

### **SKIRTINGS**

Stainless Steel Satin

### **FLOOR**

Linoleum 6674

### HANDRAIL

K5

### **MIRROR**

Half Width / Full Width

### **CAR OPERATING PANEL**



## $\frac{\text{Modern Life}}{L320}$

### **CEILING**

Type: 05 Material: Stainless Steel Satin and plexiglass Light Type: 3 fluorescent tubes

### WALLS

Skinplate PPS13

### **SKIRTINGS**

Stainless Steel Satin

### **FLOOR**

Elastic Anthracite 6727

### HANDRAIL

K2 Aluminium

### MIRROR

Full Width / Half Width

### **CAR OPERATING PANEL**





L720



L520

L 530



L710











L310







### **CEILING**

Type: Special Ceiling A710 (with two Sconces A710) Material: Stainless Steel Bronze Mirror Light Type: 3 fluorescent tubes and two sconces A710

### WALLS

Special Sheet Leather Leguan Copper 18

### **CORNERS – SKIRTINGS**

Inward Curves, Skirtings Stainless Steel Bronze Satin

### **FLOOR**

Laminate 2497

### HANDRAIL

102 Stainless Steel Bronze Mirror

### **MIRROR**

Rustic, Full Width / Half Width

### **CAR OPERATING PANEL**

AKC BES Stainless Steel Bronze Satin with Blue Line







### **CEILING**

Type: 07 with 6 spots Material: Stainless Steel Bronze Mirror Light Type: 6 spots

### WALLS

Wallpaper ULF MORITZ Nr. 70878

### **CORNERS – SKIRTINGS**

Stainless Steel Bronze Mirror

### **FLOOR**

Artificial Granite Wood Eboni

### HANDRAIL

103