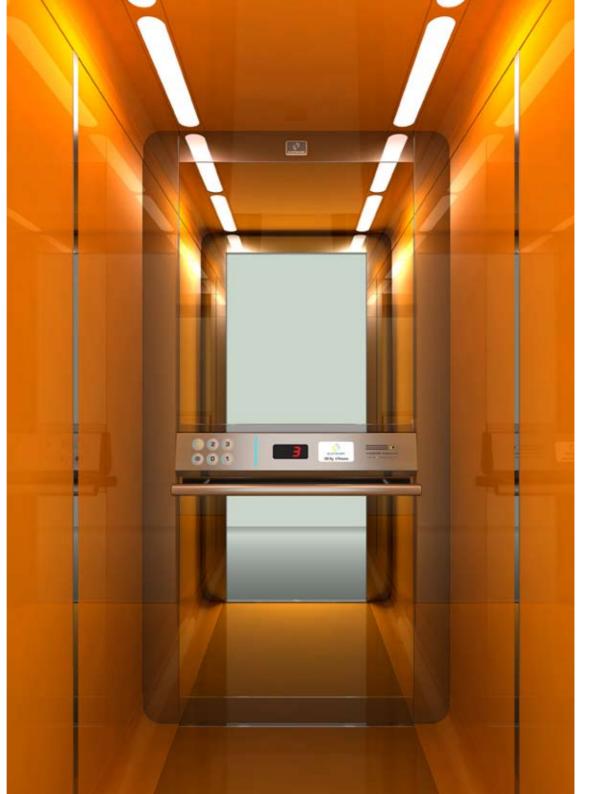

### $\frac{\texttt{Future Trend}}{\texttt{T310}}$

andreas zapatinas | design

### CEILING

Type: Special Ceiling T310 (Curved Steel Sheet White with hidden light and Blue Lines) Light Type: 2 fluorescent tubes, 2 Blue Lines, 4 LED Lines

### WALLS

Curved Steel Sheet V56

### **CORNERS – DOOR POSTS**

Stainless Steel Mirror (Door Posts min 90mm)

### **FLOOR**

Artificial Granite Regal White

### HANDRAIL

K2 Stainless Steel Mirror

### MIRROR

Full Width / Full Width

### CAR OPERATING PANEL