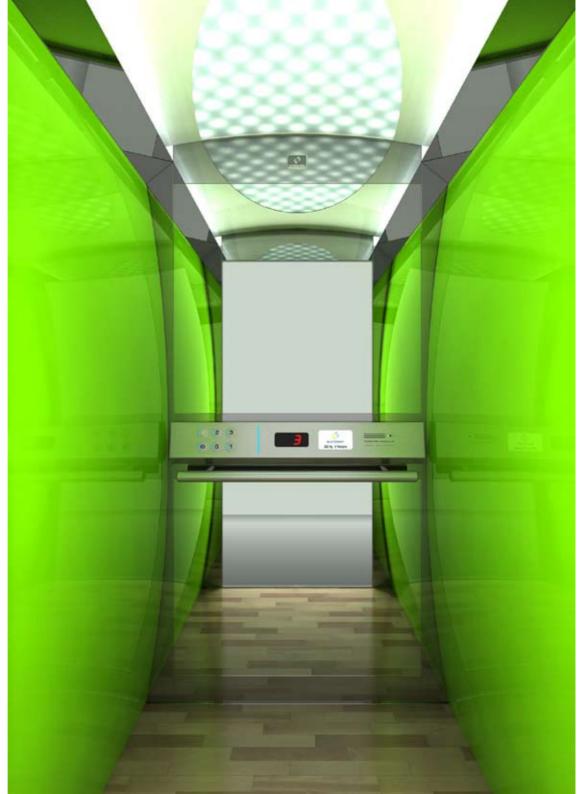

## Future Trend T320

andreas zapatinas | design

### **CEILING**

Type: Special Ceiling T320 (Curved Steel Sheet White with hidden light) Light Type: 2 fluorescent tubes and LEDs

### WALLS

Curved Steel Sheet 92YY Dulux

### **CORNERS - DOOR POSTS**

Stainless Steel Mirror (Door Posts min 110mm)

### **FLOOR**

Laminate 2497

### HANDRAIL

K2 Stainless Steel Mirror

### **MIRROR**

Full Width / Full Width

### **CAR OPERATING PANEL**

**KLEEMANN** 

**700** s e r i e s

**500** s e r i e s

T310

T320

**300** series