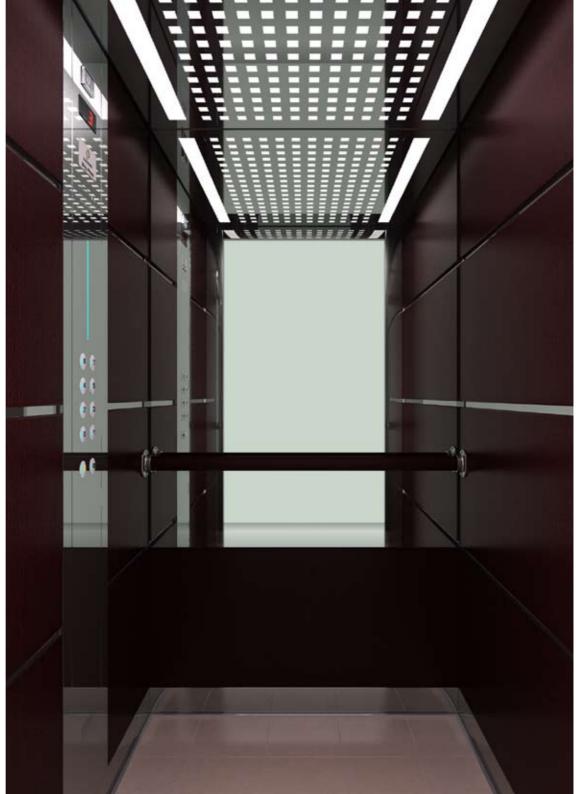

### CEILING

Type: Special Ceiling T710 (Curved Steel Sheet White with hidden light) Light Type: 2 fluorescent tubes

### WALLS

Curved Steel Sheet 850

### SHADOW GAPS - DOOR POSTS

Stainless Steel Mirror (Door Posts min 80mm)

### **FLOOR**

Laminate 37372

### HANDRAIL

K2 Stainless Steel Mirror

### MIRROR

Full Width / Full Width

### CAR OPERATING PANEL