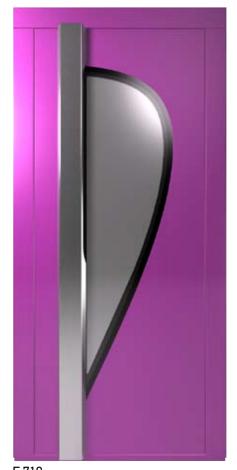

## **Future**

Doors

F 710 Semiautomatic Landing Door

Semiautomatic Landing Door

F 310 Semiautomatic Landing Door

Wide range of colours, finishing materials glasses and handrails to choose from

# Future Doors

Bus Big Vision Folding Cabin Door Available in multiple selection of materials

Automatic Full Glass Landing / Cabin Door with Blue Line

andreas zapatinas | design (M710 & M510)