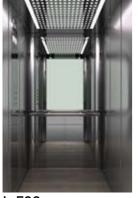

### $\frac{\text{Modern Life}}{L720}$

### **CEILING**

Type: Special Ceiling L720 (with chandelier L720 and 2 sconces L720) Material: Stainless Steel Mirror Light Type: Chandelier L720 and 2 sconces L720

### **WALLS**

Special Sheet Deco Line 16 (anthracite)

### **CORNERS - SKIRTINGS**

Stainless Steel Satin

### **FLOOR**

Artificial Granite Regal White

### HANDRAIL

105 Stainless Steel Satin

### MIRROR

Full Width / Full Width

### **CAR OPERATING PANEL**

AKC BES Stainless Steel Satin with Blue Line