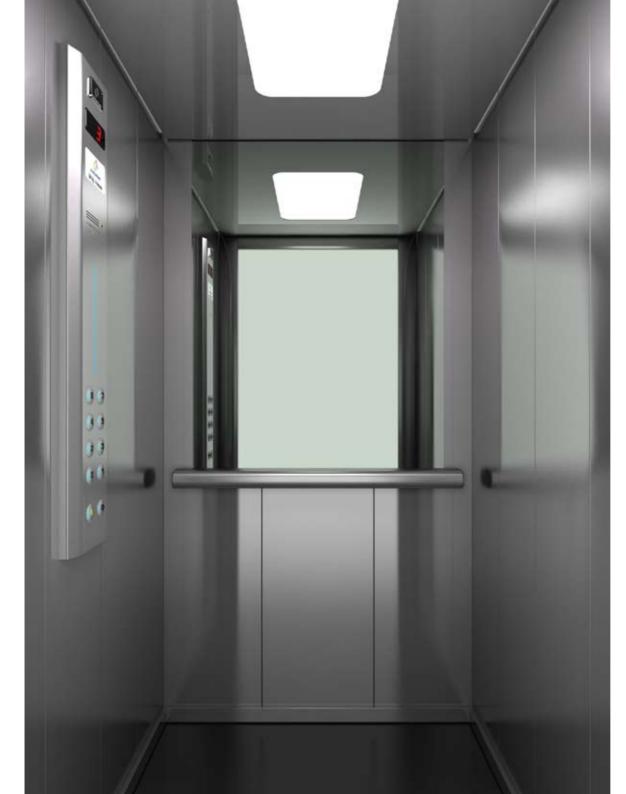

### $\frac{\text{Modern Life}}{\text{L710}}$

### **CEILING**

Type: Special Ceiling L710 (with fiber optics and spots)
Material: Stainless Steel Mirror Light Type: 10 spots and fiber optics

### **WALLS**

Combination of Stainless Steel Checks and Special HP Laminate 21/370

### CORNERS – SHADOW GAPS – SKIRTINGS

Inward Curves, Shadow gaps and Skirtings Stainless Steel Checks

### **FLOOR**

Artificial Granite Regal Red

### HANDRAIL

105 Stainless Steel Mirror

### MIRROR

Half Width / Full Width

### **CAR OPERATING PANEL**

AKC BES Stainless Steel Satin with Blue Line