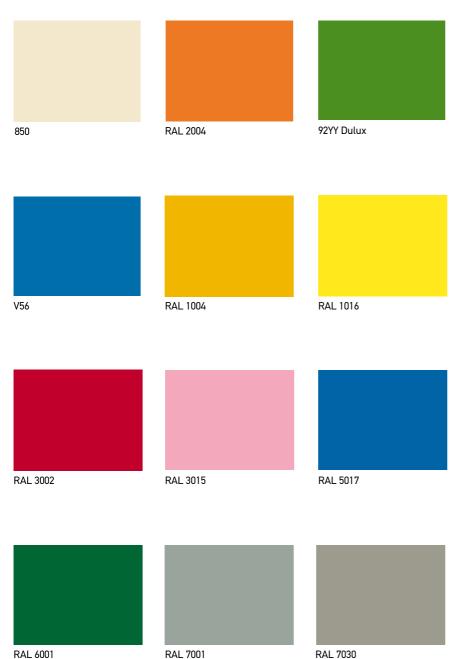

ss Landing / Cabin Door with Blue Line







andreas zapatinas | design (M710 & M510)

# Modern Doors



M710 Semiautomatic Landing Door



Semiautomatic Landing Door



Semiautomatic Landing Door



## Modern

Doors



Bus Stainless Steel Folding Cabin Door



Automatic Big Vision Landing / Cabin Door with Blue Line

Available in multiple selection of materials









## Classic

Doors



Semiautomatic Landing Door



Semiautomatic Landing Door



Semiautomatic Landing Door



## Classic

Doors



C310 Semiautomatic Landing Door Available in multiple selection of materials



Bus Skinplate Folding Cabin Door



Automatic Stainless Steel Landing / Cabin Door with Blue Line



## Ceilings





















013

014







015

Special T320

Special T310

#### **Painted Steel Sheet**





# Future Trend Interior materials Walls



#### **HP Laminates**













Modern Life Interior materials walls

(Puri) 5000

(Puri) 5646

(Puri) 9975

(Arpa) 1869

(Arpa) 2541

(Du) 1715VV













Microlin 387 Special HP Laminates

Cresp Due1521

Microline 659

M. Righe 2 441

Mandarin 259













Stainless Steel













**Artificial Leather** 



Blue Satin

B/A Linen Wallpapers





70876



70854



9001

**Special Sheets** 

8006







Punch Line 3D 17







Leather 3D 20 Multistyle 12

Structure Line 15

Punch Line 3D 22

Punch Line 3D 22

#### Rubber Floors



Black



Grey



Brown



Beige



anthracite 6727



griffon 6768



Modern Life Interior materials floors





Estia



Aris



Hermes



Nero



Zeus



#### Floor Laminate



3124



3121



3127