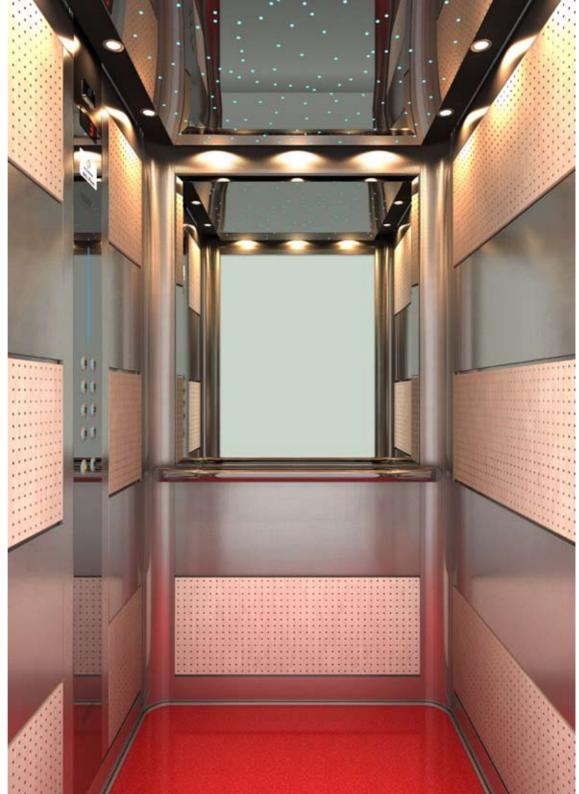

### $\frac{\text{Modern Life}}{\text{L710}}$

### **CEILING**

Type: Special Ceiling L710 (with fiber optics and spots)
Material: Stainless Steel Mirror Light Type: 10 spots and fiber optics

### **WALLS**

Combination of Stainless Steel Checks and Special HP Laminate 21/370

### CORNERS – SHADOW GAPS – SKIRTINGS

Inward Curves, Shadow gaps and Skirtings Stainless Steel Checks

### **FLOOR**

Artificial Granite Regal Red

### HANDRAIL

105 Stainless Steel Mirror

### MIRROR

Half Width / Full Width

### **CAR OPERATING PANEL**

AKC BES Stainless Steel Satin with Blue Line