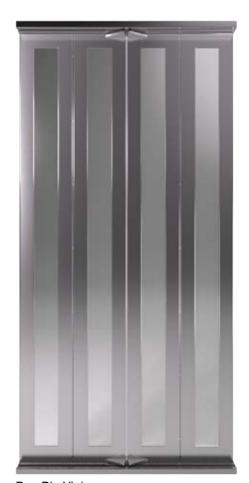

# Future Doors

Bus Big Vision Folding Cabin Door Available in multiple selection of materials

Automatic Full Glass Landing / Cabin Door with Blue Line

andreas zapatinas | design (M710 & M510)

## Modern

Doors

Bus Stainless Steel Folding Cabin Door

Automatic Big Vision Landing / Cabin Door with Blue Line

Available in multiple selection of materials