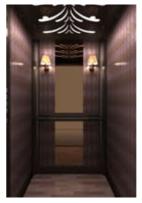

### **CEILING**

Type: Special Ceiling A710 (with two Sconces A710) Material: Stainless Steel Bronze Mirror Light Type: 3 fluorescent tubes and two sconces A710

### WALLS

Special Sheet Leather Leguan Copper 18

### **CORNERS – SKIRTINGS**

Inward Curves, Skirtings Stainless Steel Bronze Satin

### **FLOOR**

Laminate 2497

### HANDRAIL

102 Stainless Steel Bronze Mirror

### **MIRROR**

Rustic, Full Width / Half Width

### **CAR OPERATING PANEL**

AKC BES Stainless Steel Bronze Satin with Blue Line