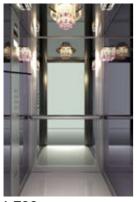

### $\frac{\text{Modern Life}}{\text{L710}}$

### **CEILING**

Type: Special Ceiling L710 (with fiber optics and spots)
Material: Stainless Steel Mirror Light Type: 10 spots and fiber optics

### **WALLS**

Combination of Stainless Steel Checks and Special HP Laminate 21/370

### CORNERS – SHADOW GAPS – SKIRTINGS

Inward Curves, Shadow gaps and Skirtings Stainless Steel Checks

### **FLOOR**

Artificial Granite Regal Red

### HANDRAIL

105 Stainless Steel Mirror

### MIRROR

Half Width / Full Width

### **CAR OPERATING PANEL**

AKC BES Stainless Steel Satin with Blue Line