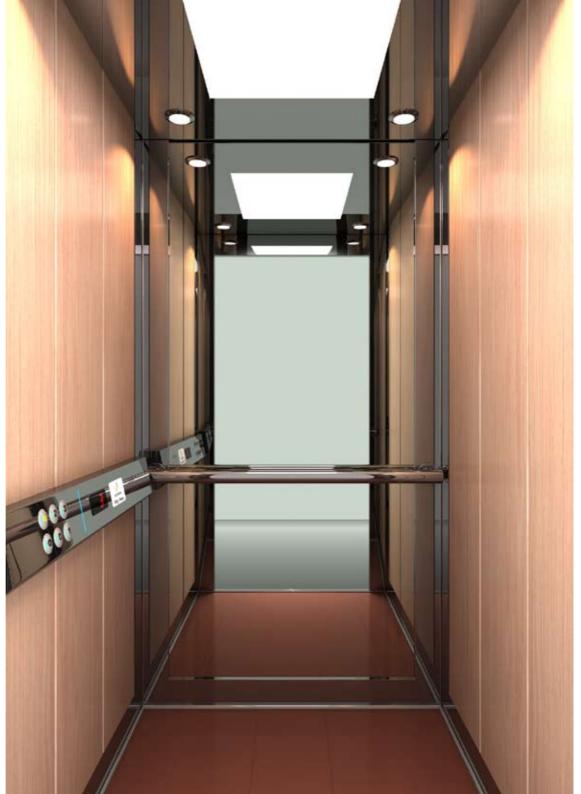

### Future Trend T710

andreas zapatinas | design

### **Patent Pending**

### CEILING

Type: Special Ceiling T710 (Curved Steel Sheet White with hidden light) Light Type: 2 fluorescent tubes

### WALLS

Curved Steel Sheet 850

### SHADOW GAPS - DOOR POSTS

Stainless Steel Mirror (Door Posts min 80mm)

### **FLOOR**

Laminate 37372

### HANDRAIL

K2 Stainless Steel Mirror

### MIRROR

Full Width / Full Width

### CAR OPERATING PANEL