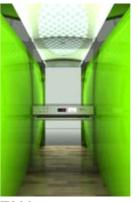

### $\frac{\text{Modern Life}}{\text{L710}}$

### **CEILING**

Type: Special Ceiling L710 (with fiber optics and spots)
Material: Stainless Steel Mirror Light Type: 10 spots and fiber optics

### **WALLS**

Combination of Stainless Steel Checks and Special HP Laminate 21/370

### CORNERS – SHADOW GAPS – SKIRTINGS

Inward Curves, Shadow gaps and Skirtings Stainless Steel Checks

### **FLOOR**

Artificial Granite Regal Red

### HANDRAIL

105 Stainless Steel Mirror

### MIRROR

Half Width / Full Width

### **CAR OPERATING PANEL**

AKC BES Stainless Steel Satin with Blue Line