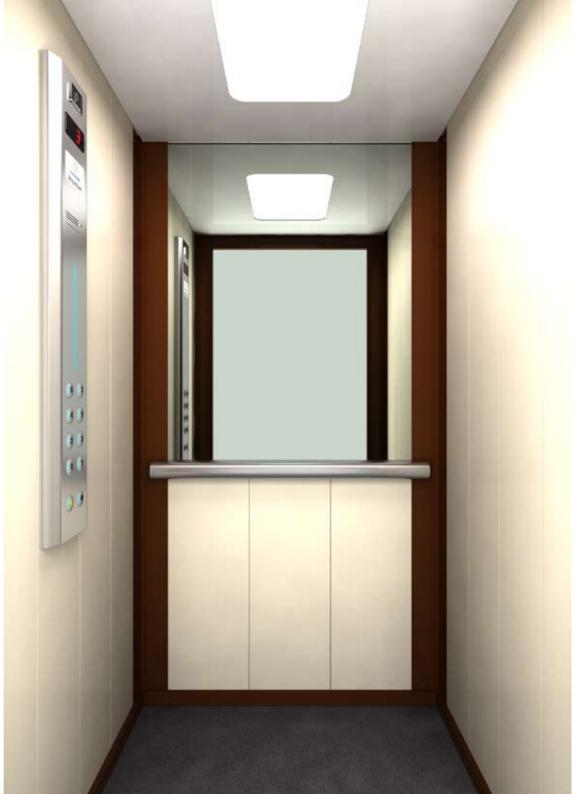

### **CAR OPERATING PANEL**

CEILING

Type: 010

Material: White Steel Sheet Light Type: 2 fluorescent tubes

WALLS

Skinplate A90GTA

**CORNERS - SKIRTINGS** 

Skinplate PPS93

**FLOOR** 

Elastic Black Metal

HANDRAIL

K2 Aluminium

**MIRROR** 

Half Width / Full Width

**CAR OPERATING PANEL** 

A520