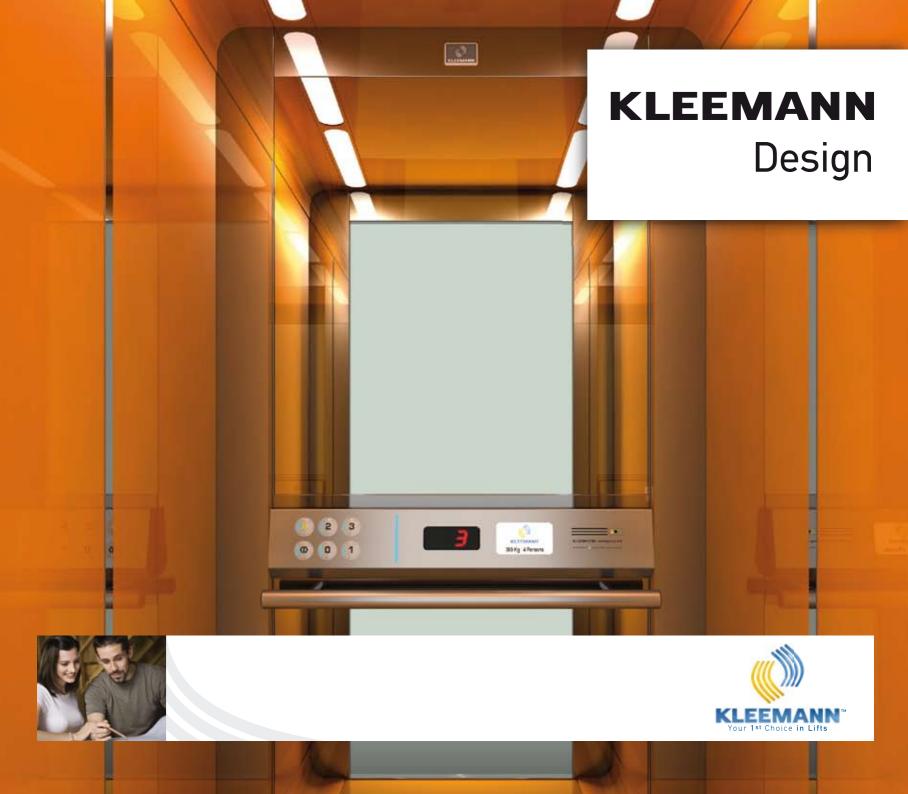

## The Blue Line C o n c e p t

A constitutional element of "KLEEMANN Design" is the "Blue Line Concept".

Blue is the color of tranquility and communication. Line means simplicity and is the easiest way to consolidate two points.

The "Blue Line Concept" is the starting point of "KLEEMANN Design" philosophy. The "Blue Line Concept" forms the union between you and the calmness and safety of your ride. It welcomes you in peace and it moves you, moving all your senses at the same time.

KLEEMANN together with Andreas Zapatinas, design the complete product, taking into account the whole series of interactions with the user. Approaching the lift from the outside you will notice our commitment to quality. The Blue line will guide you, the attractive design of the doors will welcome you and up close you can touch and feel everything. When you enter, you can live in full, the unique space we created in the lift cabin.

This is the "Blue Line Concept"; KLEEMANN's identity line for the new world.