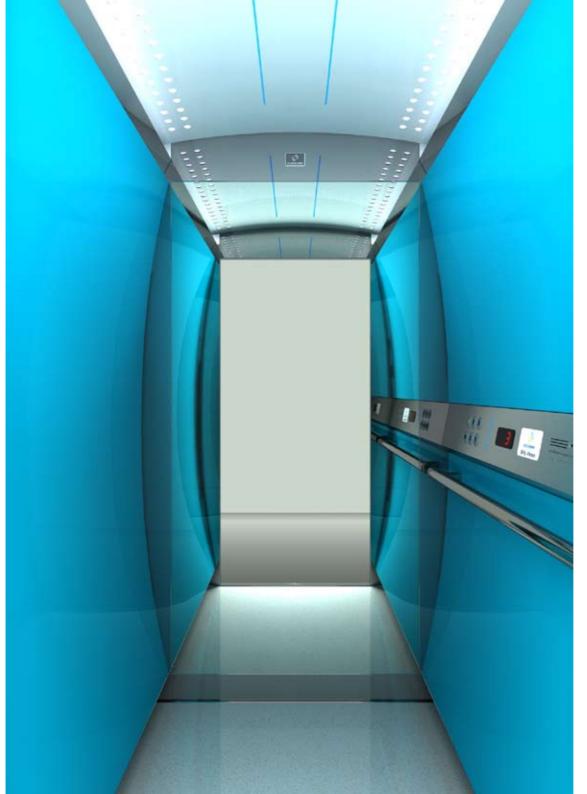

### Future Trend T710

andreas zapatinas | design

### CEILING

Type: Special Ceiling T710 (Curved Steel Sheet White with hidden light) Light Type: 2 fluorescent tubes

### WALLS

Curved Steel Sheet 850

### SHADOW GAPS - DOOR POSTS

Stainless Steel Mirror (Door Posts min 80mm)

### **FLOOR**

Laminate 37372

### HANDRAIL

K2 Stainless Steel Mirror

### MIRROR

Full Width / Full Width

### CAR OPERATING PANEL