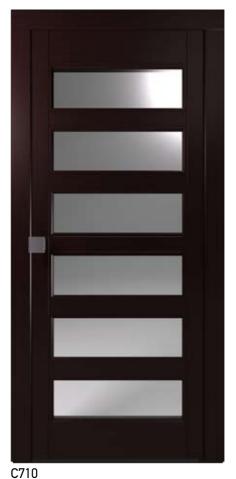

## Classic

Doors

C310 Semiautomatic Landing Door Available in multiple selection of materials

Bus Skinplate Folding Cabin Door

Automatic Stainless Steel Landing / Cabin Door with Blue Line