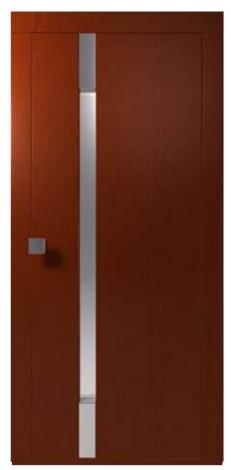

## **Future**

Doors

F 710 Semiautomatic Landing Door

Semiautomatic Landing Door

F 310 Semiautomatic Landing Door

Wide range of colours, finishing materials glasses and handrails to choose from

# Future Doors

Bus Big Vision Folding Cabin Door Available in multiple selection of materials

Automatic Full Glass Landing / Cabin Door with Blue Line

andreas zapatinas | design (M710 & M510)