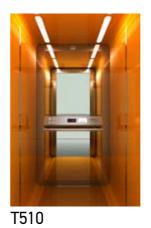

### Future Trend T510

andreas zapatinas | design

### **Patent Pending**

### **CEILING**

Type: Special Ceiling T510 (Steel Sheet with milky plexiglass) Light Type: 2 fluorescent tubes

### WALLS

Steel Sheet RAL 2004

### CORNERS - SHADOW GAPS - DOOR POSTS

Stainless Steel Mirror (Door Posts min 130mm)

### **FLOOR**

Special Safety Glass with Stainless Steel Curves RAL 2004

### HANDRAIL

K2 Stainless Steel Mirror

### **MIRROR**

Full Width / Full Width

### **CAR OPERATING PANEL**