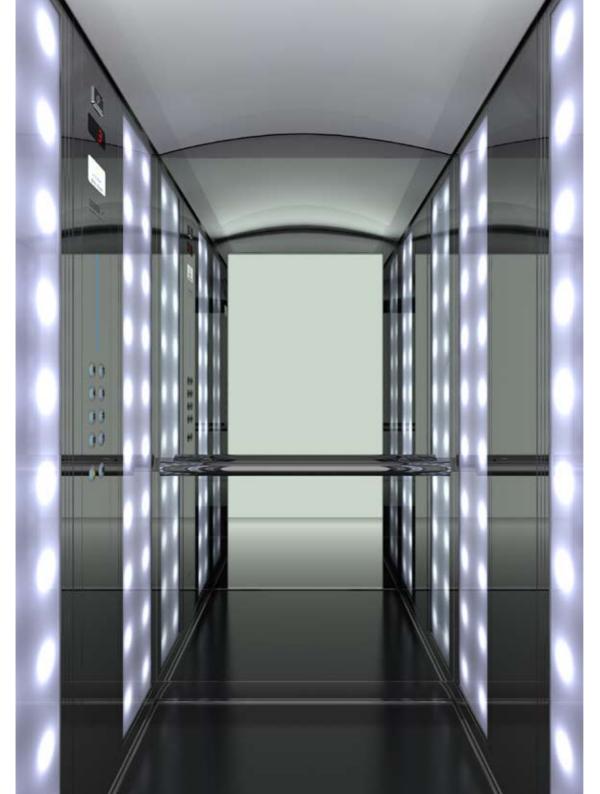

(with chandelier L720 and 2 sconces L720) Material: Stainless Steel Mirror Light Type: Chandelier L720 and 2 sconces L720

### **WALLS**

Special Sheet Deco Line 16 (anthracite)

### **CORNERS - SKIRTINGS**

Stainless Steel Satin

### **FLOOR**

Artificial Granite Regal White

### HANDRAIL

105 Stainless Steel Satin

### MIRROR

Full Width / Full Width

### **CAR OPERATING PANEL**

AKC BES Stainless Steel Satin with Blue Line



## $\frac{\text{Modern Life}}{\text{L510}}$

### **CEILING**

Type: 015 Material: Stainless Steel Mirror Light Type: 4 fluorescent tubes

### WALLS

Yellow Glass

### **CORNERS - SKIRTINGS**

Stainless Steel Mirror

### **FLOOR**

Elastic Black Metal

### HANDRAIL

105 Stainless Steel Mirror

### **MIRROR**

Full Width / Half Width

### **CAR OPERATING PANEL**







### $\frac{\text{Modern Life}}{L520}$

### **CEILING**

Type: Special Ceiling L520 (Curved Steel Sheet White)

### WALLS

Material: Combination of Stainless Steel Satin and Lightened White Plexiglass Light Type: LED Lines

### **CORNERS - SKIRTINGS**

Stainless Steel Satin

### **FLOOR**

Linoleum 6674

### HANDRAIL

K2 Stainless Steel Mirror

### **MIRROR**

Full Width / Full Width

### **CAR OPERATING PANEL**



## $\frac{\text{Modern Life}}{L530}$

### **CEILING**

Type: 014 Steel Mirror

Material: Stainless Steel Mirror Light Type: 4 fluorescent tubes

### WALLS

Material: Combination of Stainless Steel Mirror (Back) and Satin (Sides)

### SHADOW GAPS - CORNERS -SKIRTINGS

Stainless Steel Mirror

### **FLOOR**

Laminate 37372

### **HANDRAIL**

K2 Stainless Steel Mirror

### **MIRR