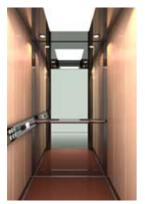

### $\frac{\text{Classic Athena}}{A520}$

### **CEILING**

Type: 03 with plexiglass defuser Material: Stainless Steel Mirror Light Type: 2 fluorescent tubes + 4 spots

### **WALLS**

Artificial Leather 7004

CORNERS - SHADOW GAPS - SKIR - INGS Inward Curves, Shadow gaps and Skirtings Stainless Steel Mirror

### **FLOOR**

Ceramic Tiles Aris

### HANDRAIL

K3 Stainless Steel Mirror

### **MIRROR**

Full Width / Full Width

### **CAR OPERATING PANEL**