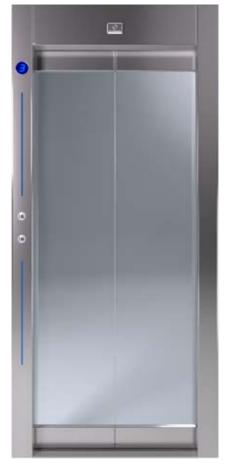

# Future Doors

Bus Big Vision Folding Cabin Door Available in multiple selection of materials

Automatic Full Glass Landing / Cabin Door with Blue Line

andreas zapatinas | design (M710 & M510)

## Modern

Doors

Bus Stainless Steel Folding Cabin Door

Automatic Big Vision Landing / Cabin Door with Blue Line

Available in multiple selection of materials