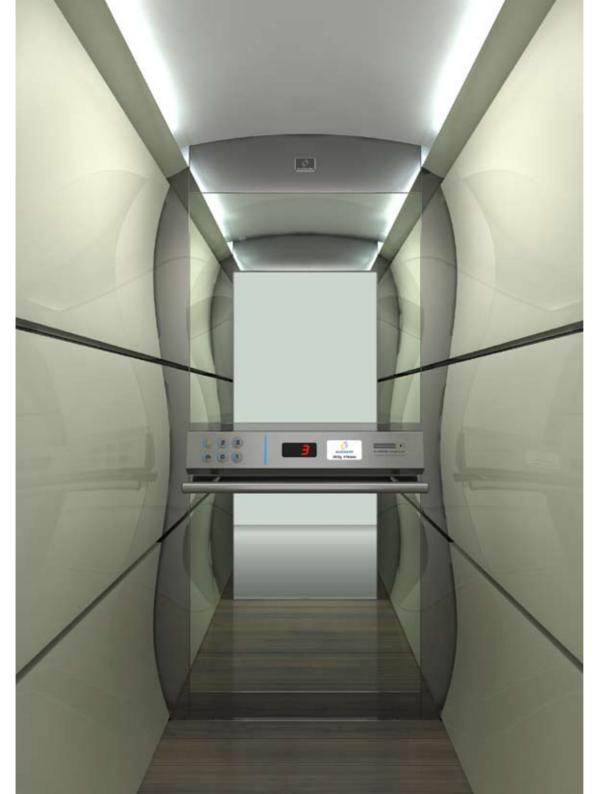

### Future Trend T710

andreas zapatinas | design

### CEILING

Type: Special Ceiling T710 (Curved Steel Sheet White with hidden light) Light Type: 2 fluorescent tubes

### WALLS

Curved Steel Sheet 850

### SHADOW GAPS - DOOR POSTS

Stainless Steel Mirror (Door Posts min 80mm)

### **FLOOR**

Laminate 37372

### HANDRAIL

K2 Stainless Steel Mirror

### MIRROR

Full Width / Full Width

### CAR OPERATING PANEL