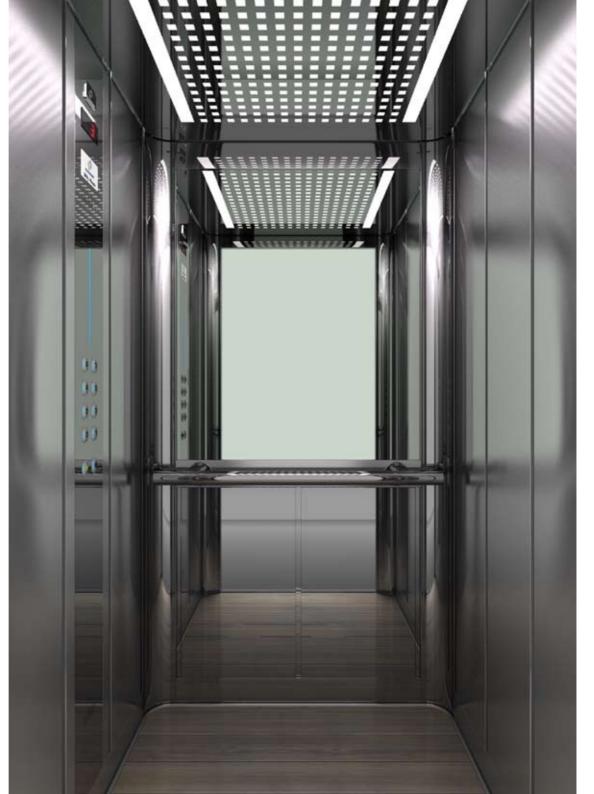

## Future Trend C a b i n s

### Future Trend The Concept

Andreas Zapatinas is an industrial designer well known for shaping various automobiles mostly for the Fiat, BMW and Alfa Romeo lineup. Recently he is actively designing for Kleemann S.A.

"We see the lift not as just a small square box that moves you up and down but as a means of transportation that provides a unique experience. It's not only the new curved shape and design. Above all, it is the different new feeling you get in the FUTURE TREND cabins. We design the lift as a high tech vehicle that provides you added sensations."

With these sentences, Andreas Zapatinas, the designer of the Future cabins and doors, creates the concept of the new trend; the Future Trend.

At KLEEMANN we welcome you to a new friendly futuristic age. It is the age of designing lifts beyond the prescribed limits, for people who live the feelings and feel the life.

### Future Trend T710

andreas zapatinas | design

### CEILING

Type: Special Ceiling T710 (Curved Steel Sheet White with hidden light) Light Type: 2 fluorescent tubes

### WALLS

Curved Steel Sheet 850

### SHADOW GAPS - DOOR POSTS

Stainless Steel Mirror (Door Posts min 80mm)

### **FLOOR**

Laminate 37372

### HANDRAIL

K2 Stainless Steel Mirror

### MIRROR

Full Width / Full Width