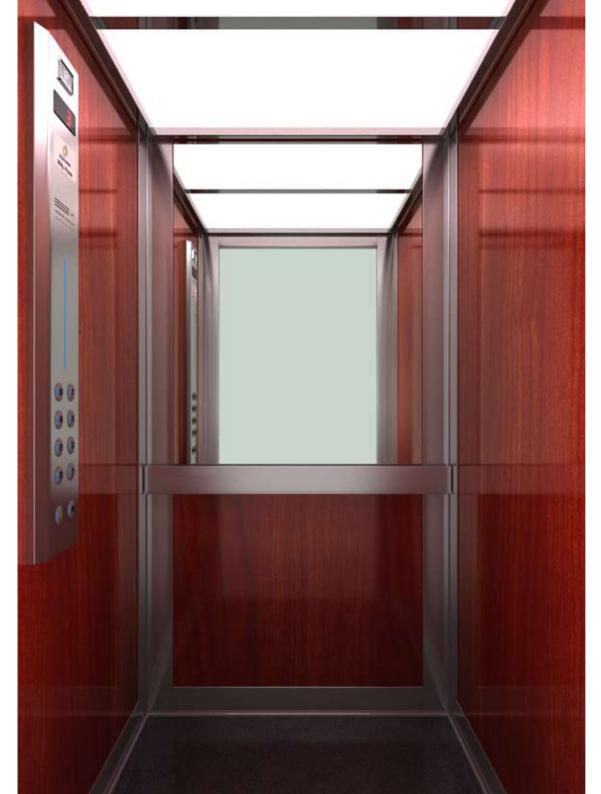

### **CEILING**

Type: Special Ceiling A710 (with two Sconces A710) Material: Stainless Steel Bronze Mirror Light Type: 3 fluorescent tubes and two sconces A710

### WALLS

Special Sheet Leather Leguan Copper 18

### **CORNERS – SKIRTINGS**

Inward Curves, Skirtings Stainless Steel Bronze Satin

### **FLOOR**

Laminate 2497

### HANDRAIL

102 Stainless Steel Bronze Mirror

### **MIRROR**

Rustic, Full Width / Half Width

### **CAR OPERATING PANEL**

AKC BES Stainless Steel Bronze Satin with Blue Line