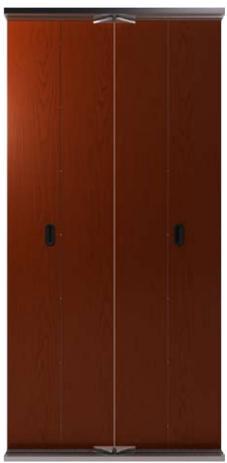

## Classic

Doors

Semiautomatic Landing Door

Semiautomatic Landing Door

Semiautomatic Landing Door

## Classic

Doors

C310 Semiautomatic Landing Door Available in multiple selection of materials

Bus Skinplate Folding Cabin Door

Automatic Stainless Steel Landing / Cabin Door with Blue Line