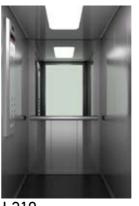

## $\frac{\text{Modern Life}}{L310}$

### WALLS

Material: Stainless Steel Satin