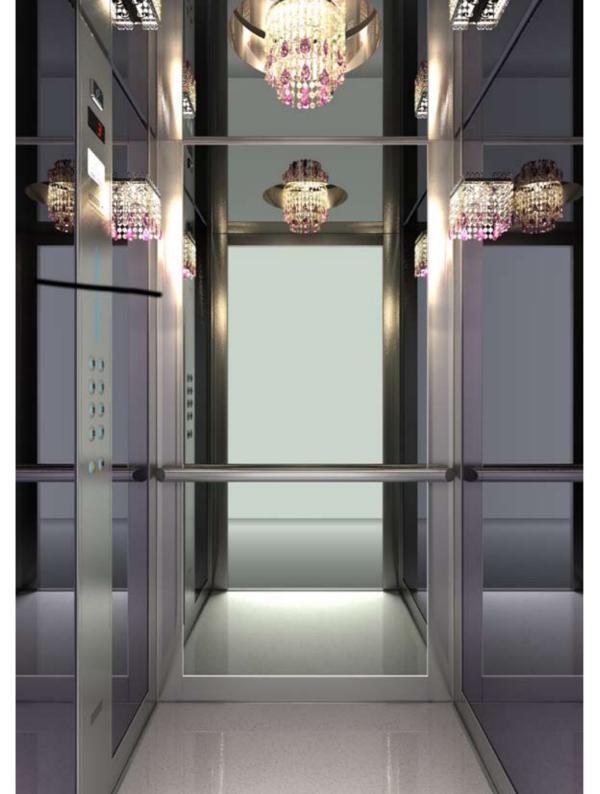

### $\frac{\text{Modern Life}}{L720}$

### **CEILING**

Type: Special Ceiling L720 (with chandelier L720 and 2 sconces L720) Material: Stainless Steel Mirror Light Type: Chandelier L720 and 2 sconces L720

### **WALLS**

Special Sheet Deco Line 16 (anthracite)

### **CORNERS - SKIRTINGS**

Stainless Steel Satin

### **FLOOR**

Artificial Granite Regal White

### HANDRAIL

105 Stainless Steel Satin

### MIRROR

Full Width / Full Width

### **CAR OPERATING PANEL**

AKC BES Stainless Steel Satin with Blue Line