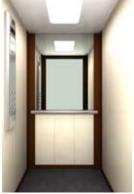

### $\frac{\text{Classic Athena}}{A310}$

### **CEILING**

Type: 05 Material: Stainless Steel Mirror and plexiglass Light Type: 3 fluorescent tubes

### WALLS

Laminate (DU) 5610 HG

### **CORNERS - SKIRTINGS**

Stainless Steel Satin

### **FLOOR**

Elastic Black Metal

### HANDRAIL

K4 Stainless Steel Satin

### **MIRROR**

Half Width / Full Width

### **CAR OPERATING PANEL**

CEILING

Type: 010

Material: White Steel Sheet Light Type: 2 fluorescent tubes

WALLS

Skinplate A90GTA

**CORNERS - SKIRTINGS** 

Skinplate PPS93