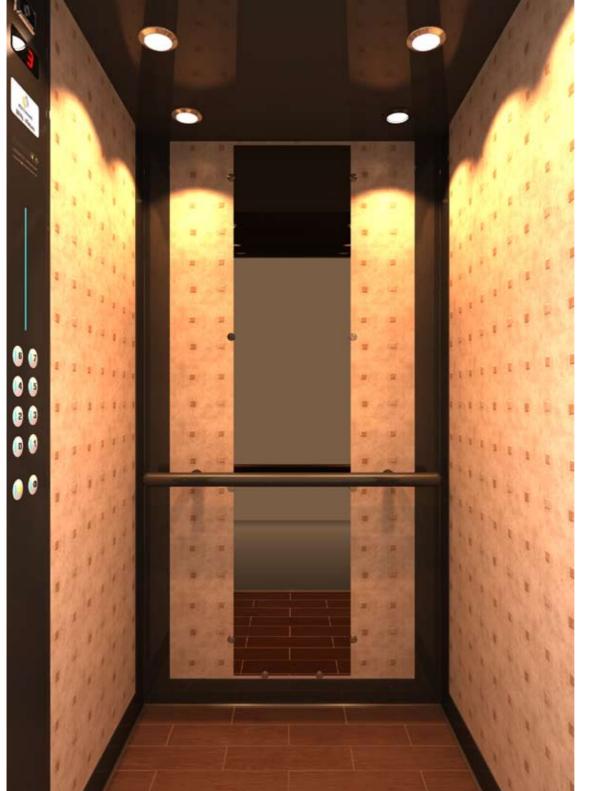

### **CEILING**

Type: Special Ceiling A710 (with two Sconces A710) Material: Stainless Steel Bronze Mirror Light Type: 3 fluorescent tubes and two sconces A710

### WALLS

Special Sheet Leather Leguan Copper 18

### **CORNERS – SKIRTINGS**

Inward Curves, Skirtings Stainless Steel Bronze Satin

### **FLOOR**

Laminate 2497

### HANDRAIL

102 Stainless Steel Bronze Mirror

### **MIRROR**

Rustic, Full Width / Half Width

### **CAR OPERATING PANEL**

AKC BES Stainless Steel Bronze Satin with Blue Line