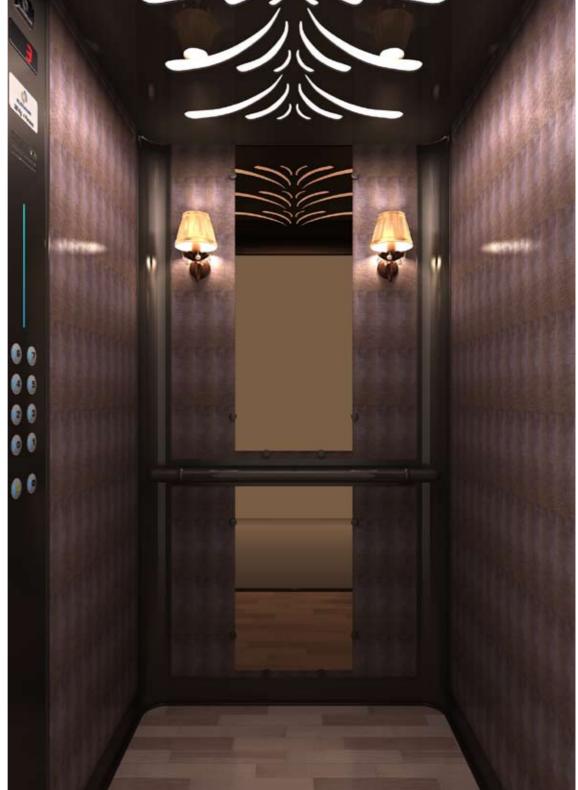

### CEILING

Type: Special Ceiling T710 (Curved Steel Sheet White with hidden light) Light Type: 2 fluorescent tubes

### WALLS

Curved Steel Sheet 850

### SHADOW GAPS - DOOR POSTS

Stainless Steel Mirror (Door Posts min 80mm)

### **FLOOR**

Laminate 37372

### HANDRAIL

K2 Stainless Steel Mirror

### MIRROR

Full Width / Full Width

### CAR OPERATING PANEL