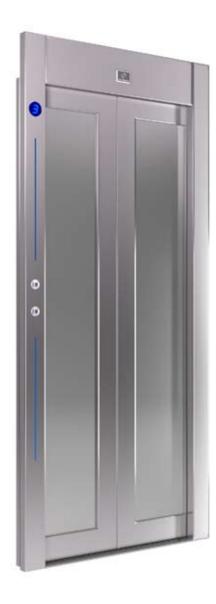

## **Future**

Doors

F 710 Semiautomatic Landing Door

Semiautomatic Landing Door

F 310 Semiautomatic Landing Door

Wide range of colours, finishing materials glasses and handrails to choose from

# Future Doors

Bus Big Vision Folding Cabin Door Available in multiple selection of materials

Automatic Full Glass Landing / Cabin Door with Blue Line

andreas zapatinas | design (M710 & M510)