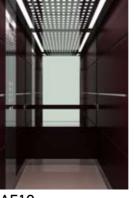

### $\frac{\text{Classic Athena}}{A310}$

### **CEILING**

Type: 05 Material: Stainless Steel Mirror and plexiglass Light Type: 3 fluorescent tubes

### WALLS

Laminate (DU) 5610 HG

### **CORNERS - SKIRTINGS**

Stainless Steel Satin

### **FLOOR**

Elastic Black Metal

### HANDRAIL

K4 Stainless Steel Satin

### **MIRROR**

Half Width / Full Width

### **CAR OPERATING PANEL**

CEILING

Type: 010

Material: White Steel Sheet Light Type: 2 fluorescent tubes

WALLS

Skinplate A90GTA

**CORNERS - SKIRTINGS** 

Skinplate PPS93