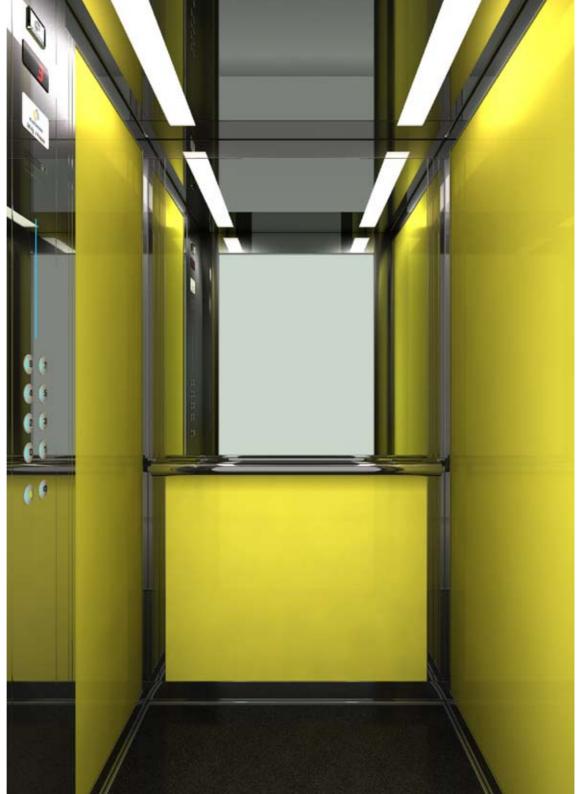

20 (with chandelier L720 and 2 sconces L720) Material: Stainless Steel Mirror Light Type: Chandelier L720 and 2 sconces L720

### **WALLS**

Special Sheet Deco Line 16 (anthracite)

### **CORNERS - SKIRTINGS**

Stainless Steel Satin

### **FLOOR**

Artificial Granite Regal White

### HANDRAIL

105 Stainless Steel Satin

### MIRROR

Full Width / Full Width

### **CAR OPERATING PANEL**

AKC BES Stainless Steel Satin with Blue Line



## $\frac{\text{Modern Life}}{\text{L510}}$

### **CEILING**

Type: 015 Material: Stainless Steel Mirror Light Type: 4 fluorescent tubes

### WALLS

Yellow Glass

### **CORNERS - SKIRTINGS**

Stainless Steel Mirror

### **FLOOR**

Elastic Black Metal

### HANDRAIL

105 Stainless Steel Mirror

### **MIRROR**

Full Width / Half Width

### **CAR OPERATING PANEL**







### $\frac{\text{Modern Life}}{L520}$

### **CEILING**

Type: Special Ceiling L520 (Curved Steel Sheet White)

### WALLS

Material: Combination of Stainless Steel Satin and Lightened White Plexiglass Light Type: LED Lines

### **CORNERS - SKIRTINGS**

Stainless Steel Satin

### **FLOOR**

Linoleum 6674

### HANDRAIL

K2 Stainless Steel Mirror

### **MIRROR**

Full Width / Full Width

### **CAR OPERATING PANEL**



## $\frac{\text{Modern Life}}{L530}$

### **CEILING**

Type: 014 Steel Mirror

Material: Stainless Steel Mirror Light Type: 4 fluorescent tubes

### WALLS

Material: Combination of Stainless Steel Mirror (Back) and Satin (Sides)

### SHADOW GAPS - CORNERS -SKIRTINGS

Stainless Steel Mirror

### **FLOOR**

Laminate 37372

### **HANDRAIL**

K2 Stainless Steel Mirror

### **MI