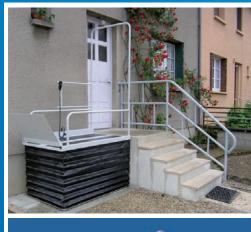

The Liftboy is designed for indoor and outdoor use! As the weatherproof lifting platform with a total weight of only 70 kg can easily be put up, it offers a perfect solution also for urgent cases.

The vertical lifting platform

Where ramps are too steep or too long – where stairlifts or elevators are needless due to too small a difference in altitude - the Liftboy is the optimal solution.

With the help of our *Liftboy* wheelchair users and physically disabled persons can get over differences in altitude of up to 83 cm.