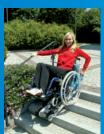

The vertical lifting platform

Where ramps are too steep or too long – where stairlifts or elevators are needless due to too small a difference in altitude - the Liftboy is the optimal solution.

With the help of our *Liftboy* wheelchair users and physically disabled persons can get over differences in altitude of up to 83 cm.

The Liftboy is designed for indoor and outdoor use! As the weatherproof lifting platform with a total weight of only 70 kg can easily be put up, it offers a perfect solution also for urgent cases.

## Liftboy - Mobility and Independence

A 24-V-motor, which is connected via a transformer with a socket, lifts the Liftboy up and down.

A manual ramp (or optionally an electrically adjustable ramp) guarantees easy access to the lifting platform.