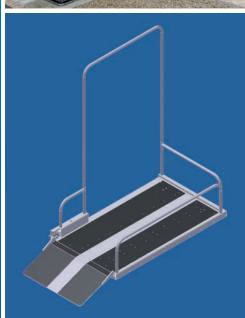

## Liftboy - Mobility and Independence

A 24-V-motor, which is connected via a transformer with a socket, lifts the Liftboy up and down.

A manual ramp (or optionally an electrically adjustable ramp) guarantees easy access to the lifting platform.

Main features of the Liftboy:

- Very low weight easy to transport
- No on-site fixing/modifications necessary
- Easy and fast installation
- Suitable for indoor and outdoor installation
- Silent operation
- Lateral entry / exit possible
- Standard color RAL 7035 Special color optional