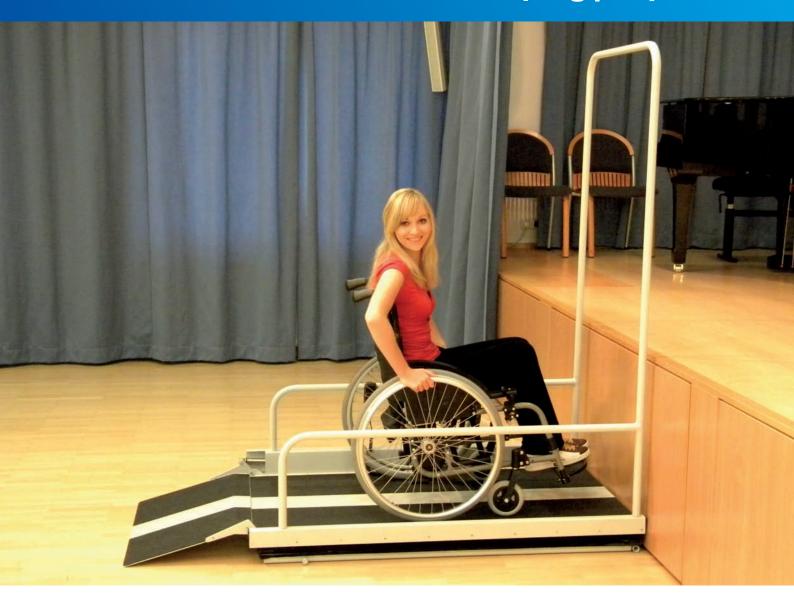

The vertical lifting platform

Where ramps are too steep or too long – where stairlifts or elevators are needless due to too small a difference in altitude - the Liftboy is the optimal solution.

With the help of our *Liftboy* wheelchair users and physically disabled persons can get over differences in altitude of up to 83 cm.

## Liftboy - Mobility and Independence

A 24-V-motor, which is connected via a transformer with a socket, lifts the Liftboy up and down.

A manual ramp (or optionally an electrically adjustable ramp) guarantees easy access to the lifting platform.

Main features of the Liftboy:

- Very low weight easy to transport
- No on-site fixing/modifications necessary
- Easy and fast installation
- Suitable for indoor and outdoor installation
- Silent operation
- Lateral entry / exit possible
- Standard color RAL 7035 Special color optional