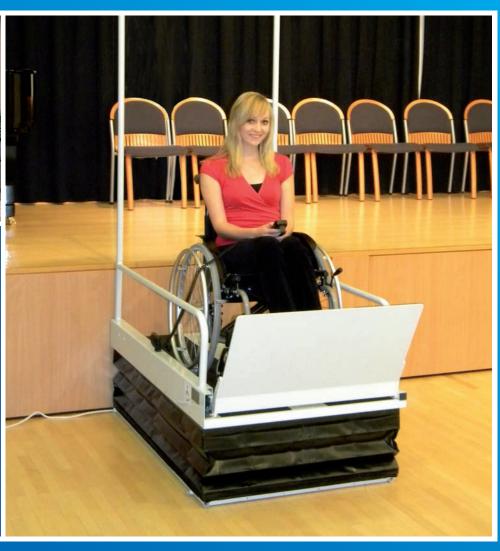

The vertical lifting platform

Where ramps are too steep or too long – where stairlifts or elevators are needless due to too small a difference in altitude - the Liftboy is the optimal solution.

With the help of our *Liftboy* wheelchair users and physically disabled persons can get over differences in altitude of up to 83 cm.

The Liftboy is designed for indoor and outdoor use! As the weatherproof lifting platform with a total weight of only 70 kg can easily be put up, it offers a perfect solution also for urgent cases.

## Liftboy - Mobility and Independence

A 24-V-motor, which is connected via a transformer with a socket, lifts the Liftboy up and down.

A manual ramp (or optionally an electrically adjustable ramp) guarantees easy access to the lifting platform.

Main features of the Liftboy:

- Very low weight easy to transport
- No on-site fixing/modifications necessary
- Easy and fast installation
- Suitable for indoor and outdoor installation
- Silent operation
- Lateral entry / exit possible
- Standard color RAL 7035 Special color optional