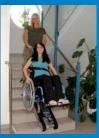

The vertical lifting platform

Where ramps are too steep or too long – where stairlifts or elevators are needless due to too small a difference in altitude - the Liftboy is the optimal solution.

With the help of our *Liftboy* wheelchair users and physically disabled persons can get over differences in altitude of up to 83 cm.

The Liftboy is designed for indoor and outdoor use! As the weatherproof lifting platform with a total weight of only 70 kg can easily be put up, it offers a perfect solution also for urgent cases.